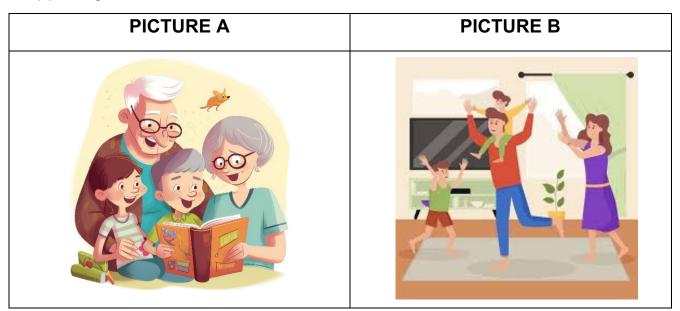

### Part III

There are two pictures. Choose only **one** and write what you think is happening in it. You have to **write 40 to 50 words.** 

| l choose picture: |    |
|-------------------|----|
|                   |    |
|                   |    |
|                   |    |
|                   |    |
|                   |    |
|                   |    |
|                   |    |
|                   |    |
|                   |    |
|                   |    |
|                   | /7 |