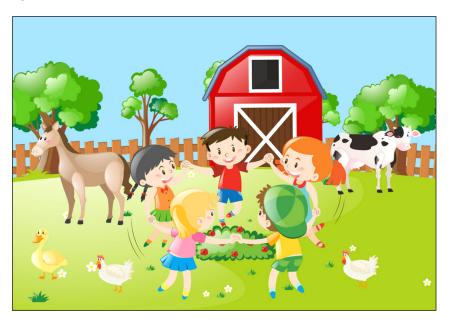

### Part IV

Describe what you can see in the picture of **CHILDREN ON A FARM**. You have to write **up to 50 words**.

/10

Total: /25

- End of the Writing Section -