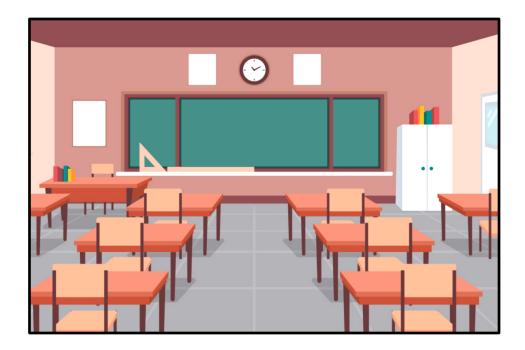

xample**

0.

| is | She | sister. | my |  |
|----|-----|---------|----|--|
| S  |     |         |    |  |

The correct sentence is **She is my sister**. Then, you must write the sentence in the empty space.

| 4. | is | day. | It | а | sunny |
|----|----|------|----|---|-------|
|    |    |      |    |   |       |

| 6. | cat | The | white | is | black. | and |
|----|-----|-----|-------|----|--------|-----|
|    |     |     |       |    |        |     |

# Part III

Write five sentences with the words indicated.

#### **Example**



| Α | The ball is blue and white.    |
|---|--------------------------------|
| В | The ball is round.             |
| С | It is a football ball.         |
| D | John is playing with his ball. |
| Ε | He is receiving the ball.      |

#### 7. Word: classroom



| Α |  |
|---|--|
| В |  |
| С |  |
| D |  |
| Е |  |

#### 8. Word: park



| Α |  |
|---|--|
| В |  |
| С |  |
| D |  |
| E |  |

#### **Part IV**

Write a short story following the pictures you can see. You have to write between 30 to 50 words.



## - End of the Writing Section -