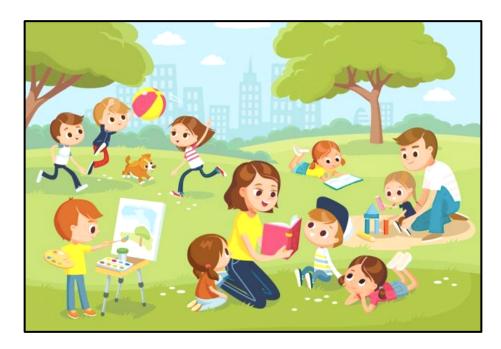

S  |     |         |    |  |

The correct sentence is **She is my sister**. Then, you must write the sentence in the empty space.

| 4. | is | day. | It | а | sunny |
|----|----|------|----|---|-------|
|    |    |      |    |   |       |

| 6. | cat | The | white | is | black. | and |
|----|-----|-----|-------|----|--------|-----|
|    |     |     |       |    |        |     |

# Part III

Write five sentences with the words indicated.

#### **Example**



| Α | The ball is blue and white.    |
|---|--------------------------------|
| В | The ball is round.             |
| С | It is a football ball.         |
| D | John is playing with his ball. |
| Ε | He is receiving the ball.      |

#### 7. Word: classroom



| Α |  |
|---|--|
| В |  |
| С |  |
| D |  |
| Е |  |

#### 8. Word: park



| Α |  |
|---|--|
| В |  |
| С |  |
| D |  |
| E |  |

#### **Part IV**

Write a short story following the pictures you can see. You have to write between 30 to 50 words.



## - End of the Writing Section -