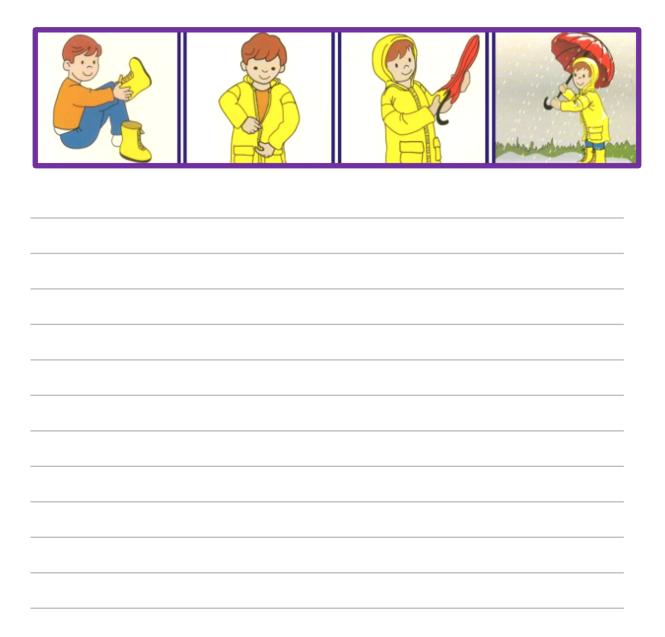

#### **Part IV**

Write a short story following the pictures you can see. You have to write between 30 to 50 words.