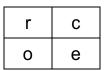

and one short essay.
- ✓ Time to complete the Writing section: 40 minutes.
- ✓ Do not open the exam paper until you are told to do so.
- ✓ Read the instructions for each part of the paper carefully.
- ✓ You will be given 2 empty pages to write a draft of the texts requested.
- ✓ Write clearly in block letters with black pen, not pencil.
- ✓ Make sure your work is easy to read.
- ✓ If you make a mistake do not erase, cross out the mistaken word oranswer and rewrite it.
- ✓ Once finished, revise your work and hand in your exam paper.

### Part I

Complete the words with the correct letters from the Options table.

#### **Example**

o. m t h e r

**Options** 



The correct letter is **O**. Accordingly, you must write the letter **O** to complete the word **mother**.

1. p n s

**Options** 



2. t a I

**Options** 



3. I o n

**Options** 

#### Part II

Write the words in the correct order. Then write the sentences in the empty space below.

#### **Example**

0.

| is | She | sister. | my |  |
|----|-----|---------|----|--|
| S  |     |         |    |  |

The correct sentence is **She is my sister**. Then, you must write the sentence in the empty space.

| 4. | is | day. | It | а | sunny |
|----|----|------|----|---|-------|
|    |    |      |    |   |       |

| 6. | cat | The | white | is | black. | and |
|----|-----|-----|-------|----|--------|-----|
|    |     |     |       |    |        |     |

# Part III

Write five sentences with the words indicated.

#### **Example**



| Α | The ball is blue and white.    |
|---|--------------------------------|
| В | The ball is