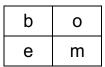

#### **Example**

o. m t h e r

**Options** 

The correct letter is **O**. Accordingly, you must write the letter **O** to complete the word **mother**.

1. p n s

**Options** 

2. t a I

**Options** 