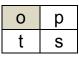

#### **Example**

o. m t h e r

**Options** 

The correct letter is **O**. Accordingly, you must write the letter **O** to complete the word **mother**.

1. p n s

**Options** 

2. t a I

**Options** 