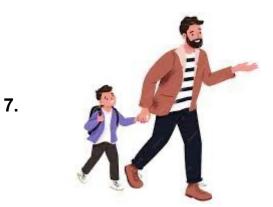

| А | The boy is taller than his father.  |
|---|-------------------------------------|
| В | The boy is fatter than his father.  |
| С | The boy is shorter than his father. |

5 | Page

5.

| - | -                            |
|---|------------------------------|
| А | The girl is wearing a scarf. |
| В | The girl is drinking tea.    |
| С | The girl is playing tennis.  |