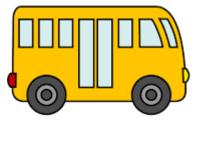

### Example:

0.

| Α | The car     |
|---|-------------|
| В | The bicycle |
| С | The bus     |

The correct answer is *C* - *The bus.* Then, you must colour the letter *C* in your answer sheet.

1.

| А | The plant |
|---|-----------|
| В | The train |
| С | The tree  |