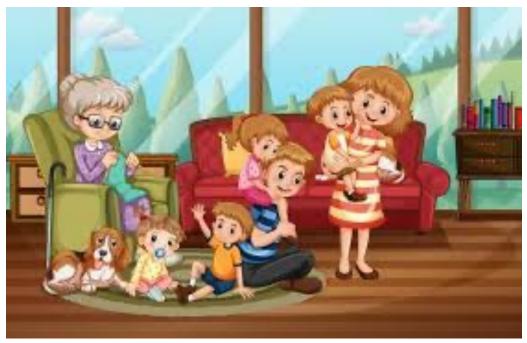

#### Example

|                         | А | at home       |
|-------------------------|---|---------------|
| <b>0.</b> The family is | В | at the park   |
|                         | С | in the cinema |

The correct answer is **A** – **at home**. Then, you must colour the letter **A** in your answer sheet.

|                      | А | knitting |
|----------------------|---|----------|
| <b>10.</b> Granny is | В | running  |
|                      | С | eating   |

|                        | Α | blue  |
|------------------------|---|-------|
| <b>11.</b> The sofa is | В | black |
|                        | С | red   |

|                               |          | А | cars     |
|-------------------------------|----------|---|----------|
| <b>12.</b> There are outside. | outside. | В | trees    |
|                               |          | С | bicycles |

|                                | А | under |
|--------------------------------|---|-------|
| <b>13.</b> The dog is the mat. | В | on    |
|                                | С | in    |

|                                             | Α | in front of |
|---------------------------------------------|---|-------------|
| <b>14.</b> The baby is the dog and the boy. | В | behind      |
|                                             | С | between     |

|                             | Α | a plant |
|-----------------------------|---|---------|
| <b>15.</b> Mummy is holding | В | a baby  |
|                             | С | a bag   |

8 | Page