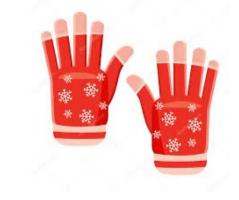

#### International Schools Association School Examination Service for English as a Foreign Language

4 | Page

2.

| А | The parrot |
|---|------------|
| В | The snake  |
| С | The bear   |

| А | This is a hat.    |
|---|-------------------|
| В | These are gloves. |
| С | These are shoes.  |
| - | <b>.</b>          |