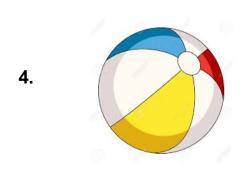

3 | Page

| Α | The flower |
|---|------------|
| В | The dog    |
| С | The mouse  |

| Α | To run  |
|---|---------|
| В | To jump |
| С | To eat  |

| Α | fat   |
|---|-------|
| В | tall  |
| С | round |