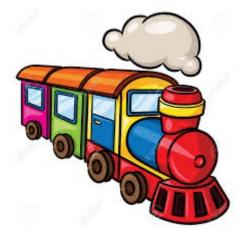

### Example:

0.

| Α | The car     |
|---|-------------|
| В | The bicycle |
| С | The bus     |

The correct answer is *C* - *The bus.* Then, you must colour the letter *C* in your answer sheet.

1.

| А | The plant |
|---|-----------|
| В | The train |
| С | The tree  |