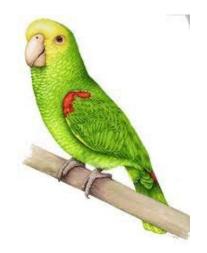

#### International Schools Association School Examination Service for English as a Foreign Language

4 | Page

2.

| А | The parrot |
|---|------------|
| В | The snake  |
| С | The bear   |

| А | This is a hat.    |
|---|-------------------|
| В | These are gloves. |
| С | These are shoes.  |
| - | <b>.</b>          |