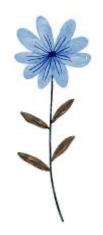

3 | Page

| Α | The flower |
|---|------------|
| В | The dog    |
| С | The mouse  |

| Α | To run  |
|---|---------|
| В | To jump |
| С | To eat  |

| Α | fat   |
|---|-------|
| В | tall  |
| С | round |