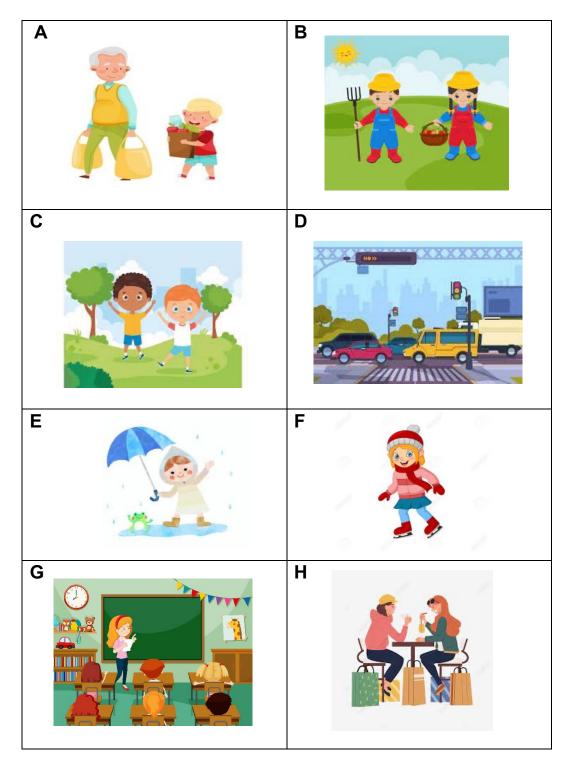

#### Example

| <b>0.</b> The girls are drinking orange juice. | н |
|------------------------------------------------|---|
|------------------------------------------------|---|

The correct answer is **H**. Then, you must fill in the letter **H** in your answer sheet.

**16.** It is a rainy day.

**17.** There are many cars in the street.

**18.** The boy is helping Grandad.

**19.** Jack and Jim are at the park.

**20.** The students are in the classroom.

**21.** Anne and Tom are wearing hats.

**22.** The girl is ice skating.